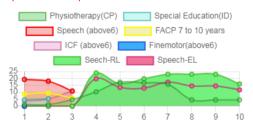

### Intervention Given

No. of Other Children in

the Family :

| Physiotherapy(CP)     |  |  |  |  |
|-----------------------|--|--|--|--|
| Speech                |  |  |  |  |
| Special Education(ID) |  |  |  |  |
| Speech (above6)       |  |  |  |  |
| FACP 7 to 10 years    |  |  |  |  |
| ICF (above6)          |  |  |  |  |
| Finemotor(above6)     |  |  |  |  |

## Progress Report

| Evaluation No. | Physiotherapy(CP)<br>Score % - Month - Year | Speech<br>RL - EL - Month - Year  | Special Education(ID)<br>Score % - Month - Year | Speech (above6)<br>Score % - Month - Year | FACP 7 to 10 years<br>Score % - Month - Year | ICF (above6)<br>Score % - Month - Year | Finemotor(above6)<br>Score % - Month - Year |
|----------------|---------------------------------------------|-----------------------------------|-------------------------------------------------|-------------------------------------------|----------------------------------------------|----------------------------------------|---------------------------------------------|
| 1              | 1.18% - February - 2016                     | 0.00% - 0.00% - March - 2016      | 4.72% - July - 2021                             | 19.23% - February - 2022                  | 8.64% - February - 2022                      | 3.68% - February - 2022                | 0.00% - February - 2022                     |
| 2              | 1.18% - September - 2016                    | 0.00% - 0.00% - September - 2016  | 5.28% - January - 2022                          | 17.95% - August - 2022                    | 9.44% - August - 2022                        | 5.15% - September - 2022               |                                             |
| 3              | 4.73% - March - 2017                        | 0.00% - 0.00% - April - 2017      |                                                 | 10.81% - February - 2023                  | 5.76% - February - 2023                      | 11.03% - February - 2023               |                                             |
| 4              | 10.35% - May - 2018                         | 24.00% - 19.75% - July - 2018     |                                                 |                                           |                                              |                                        |                                             |
| 5              | 17.24% - February - 2019                    | 16.25% - 13.50% - February - 2019 |                                                 |                                           |                                              |                                        |                                             |
| 6              | 16.84% - August - 2019                      | 19.75% - 13.00% - July - 2019     |                                                 |                                           |                                              |                                        |                                             |
| 7              | 15.73% - March - 2020                       | 23.00% - 17.25% - May - 2020      |                                                 |                                           |                                              |                                        |                                             |
| 8              | 4.53% - December - 2020                     | 23.00% - 14.50% - January - 2021  |                                                 |                                           |                                              |                                        |                                             |
| 9              | 4.53% - July - 2021                         | 23.00% - 14.50% - July - 2021     |                                                 |                                           |                                              |                                        |                                             |
| 10             | 4.53% - January - 2022                      | 16.00% - 11.75% - January - 2022  |                                                 |                                           |                                              |                                        |                                             |

Note: Occupational therapy changed as Functional Independence Training Progress Report Graph

1

Information:- CP - Cerebral Palsy; SB - Spina bifida; MD - Muscular Dystrophy; CTEV - Clubfoot; ID - Intellectual Disability; CP, MD - Cerebral Palsy/Multiple Disabilities; LV - Low Vision; TB - Total Blind; ADHD - Attention Deficit Hyperactive Disorder; DB - Deaf Blind; RL - Receptive Language; EL - Expressive Language; ICF - International classification of functioning; FACP - Functional assessment checklist for programming; Wee-FIM - Functional Independence Measure; Inclusion - A kind of special education; Voc- Vocational training; Prevoc - Prevocational training